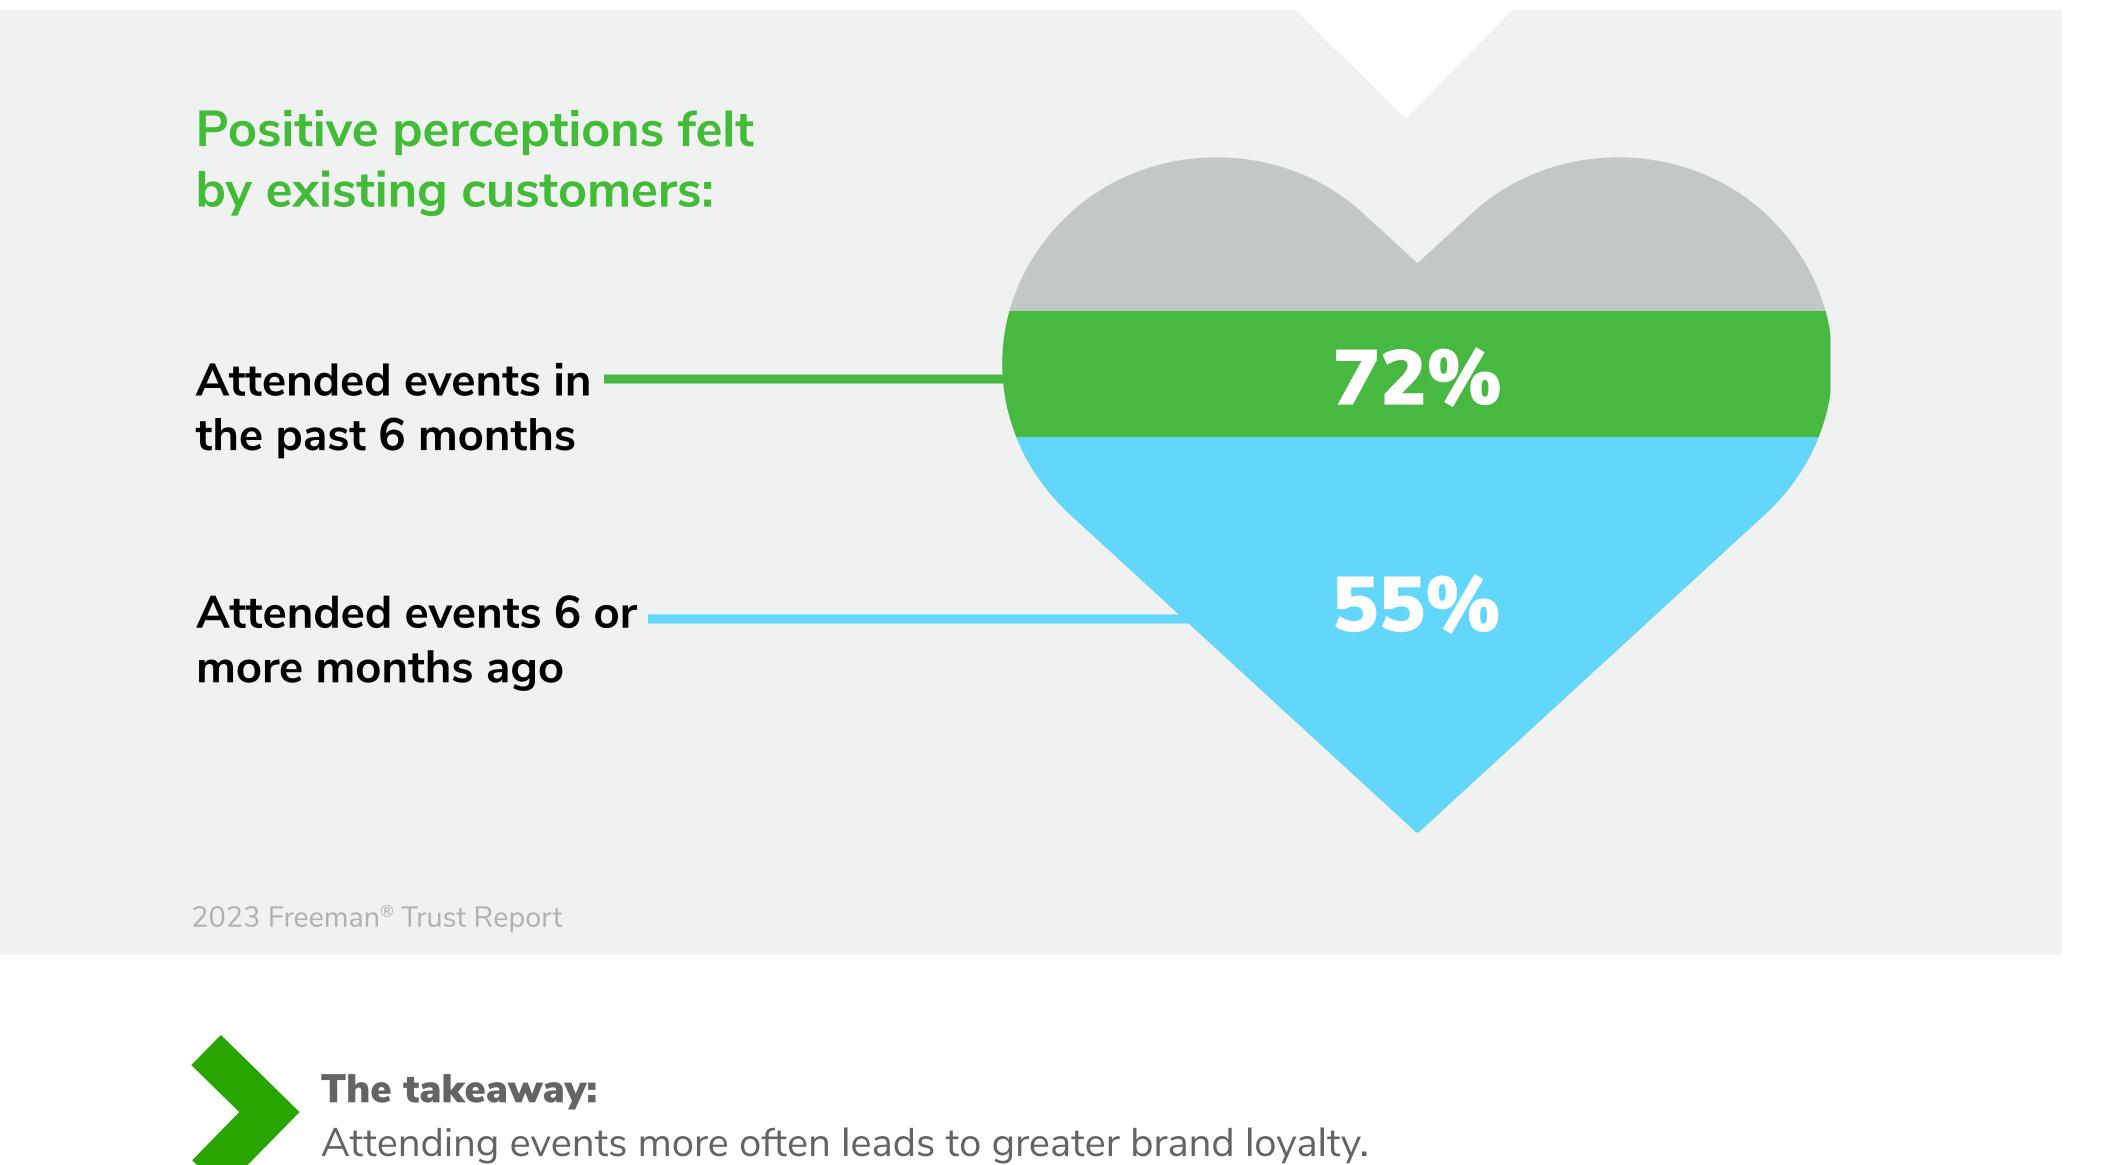

### Live events leave a lasting impression on consumers

### The positive increase in trust following interactions at a live event:

36%

Overall revenue/sales

increase

411%

Acquired new clients

determine event success:

2023 Freeman® Trust Report

The takeaway:

current/existing clients Catering to existing and new customers will deliver the best return from both worlds.

310/6

Increased sales from