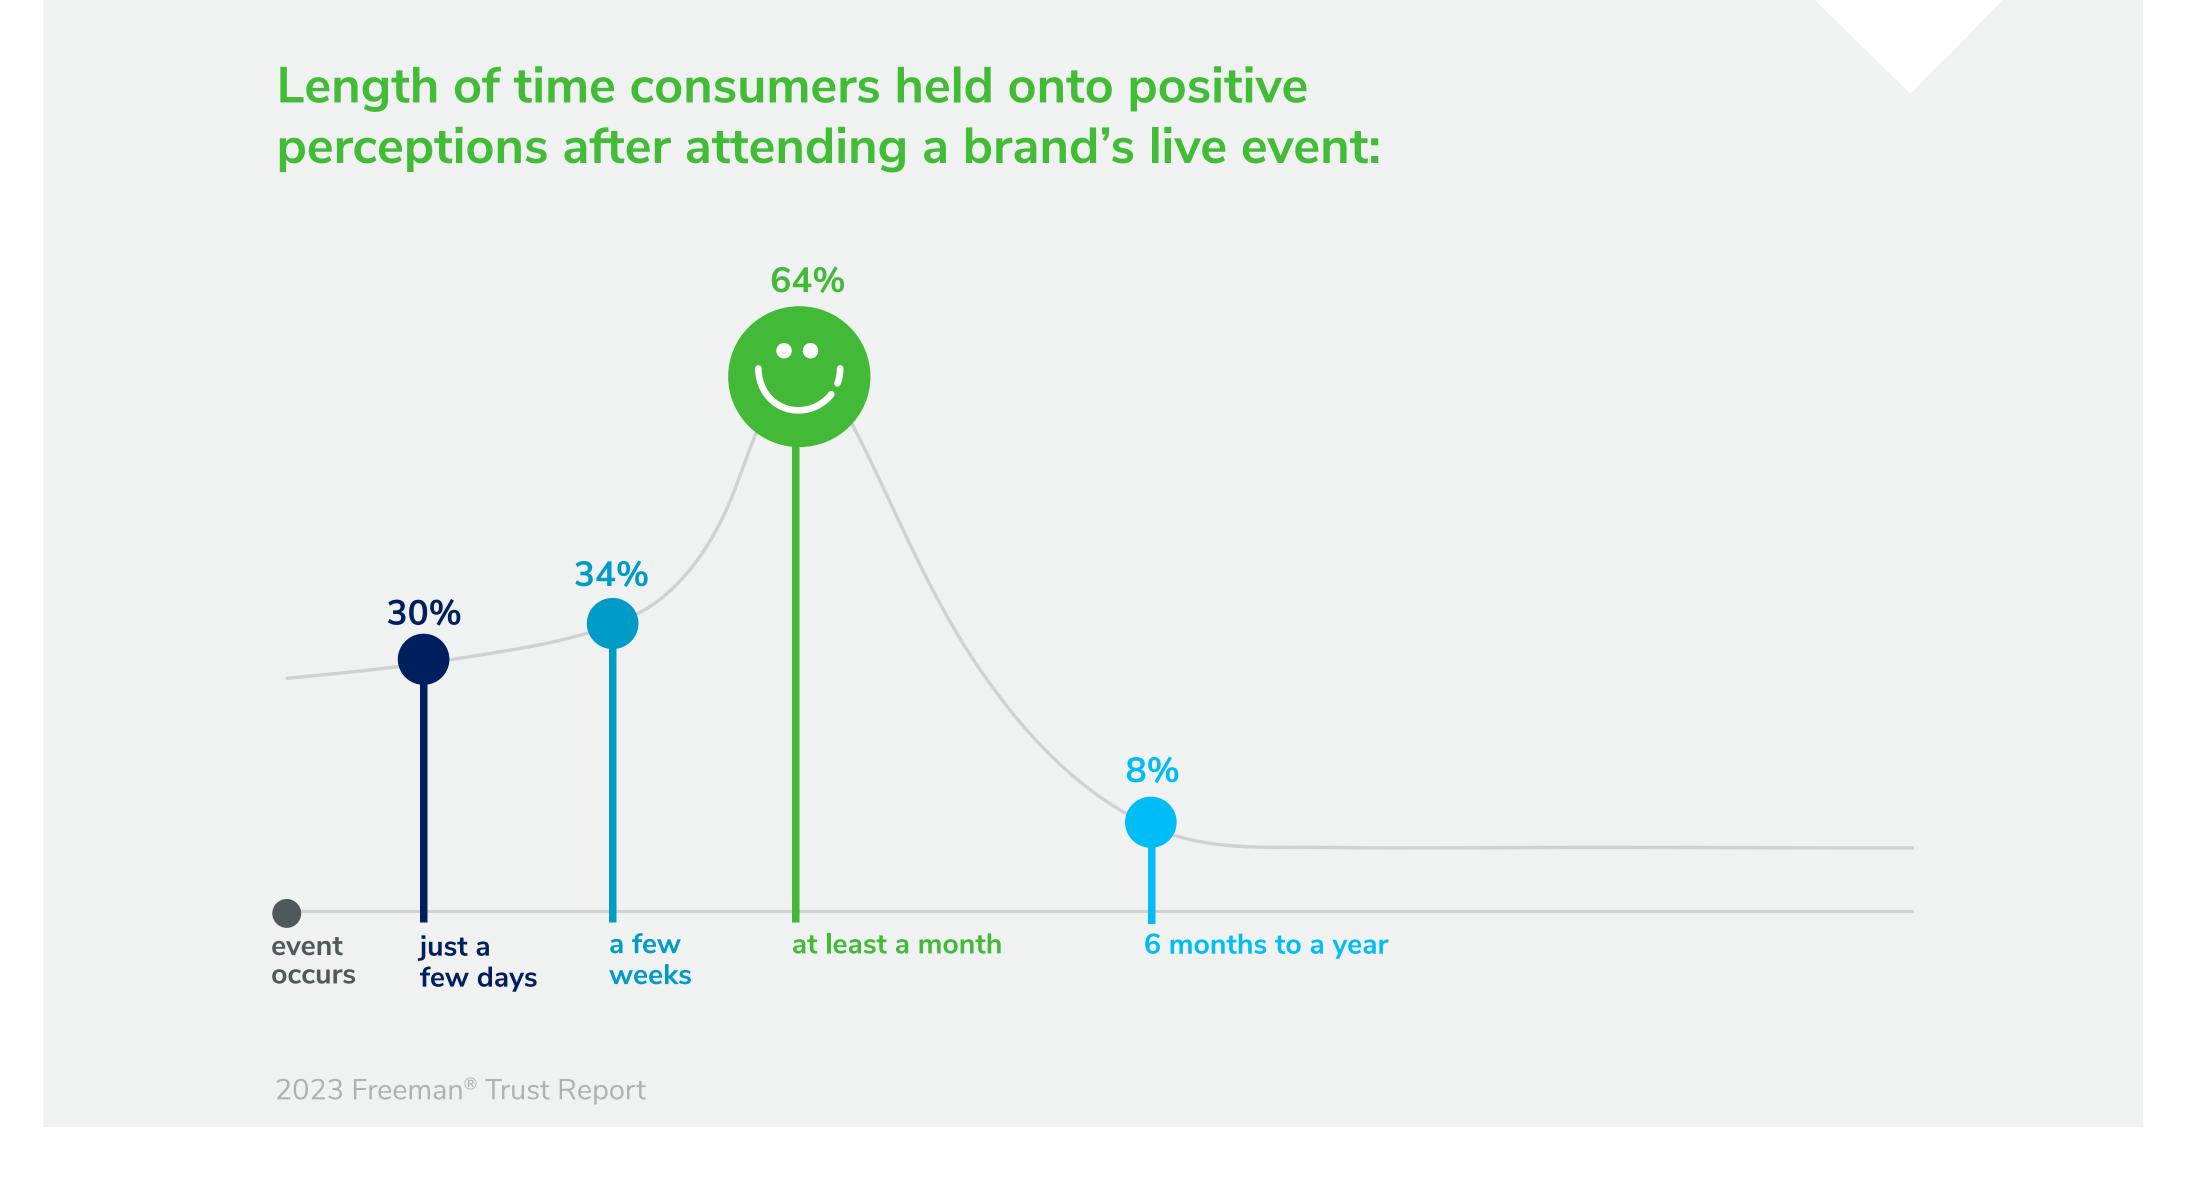

ta is in: Live events are a pivotal driver of brand loyalty and trust. Freeman Trust Report 2023: Freeman commissioned Edelman DXI to conduct this comprehensive research study. of consumers say their trust in a brand increased following an interaction with that brand at a live event.

## Here's a snapshot of the study's top takeaways:

### Live events make people feel good about themselves

2023 Freeman® Trust Report

How attendees feel after attending a live event:



More knowledgeable

2023 Freeman® Trust Report



Inspired



More connected to my coworkers/industry



**Excited** 

### ...and about your brand





#### The takeaway: Halo effects from these interactions can lead to long-term brand trust,

recognition, and sales.

### Live events leave a lasting impression on consumers







### The positive increase in trust following interactions at a live event:







36%

Overall revenue/sales

increase

411%

Acquired new clients

determine event success:

2023 Freeman® Trust Report

The takeaway:

current/existing clients Catering to existing and new customers will deliver the best return from both worlds.

310/6

Increased sales from



### Assumption vs reality — what your customer actually does following a live event:





The takeaway:

Freeman

# Live events: your secret superpower

In-person connections lead to more business.

connection leads to trust. Offering an ongoing slate of in-person experiences is a sure bet for strengthening trust — with current and future customers.

Edelman Data & Intelligence conducted the survey in the U.S. from 11/1/22 to 11/1