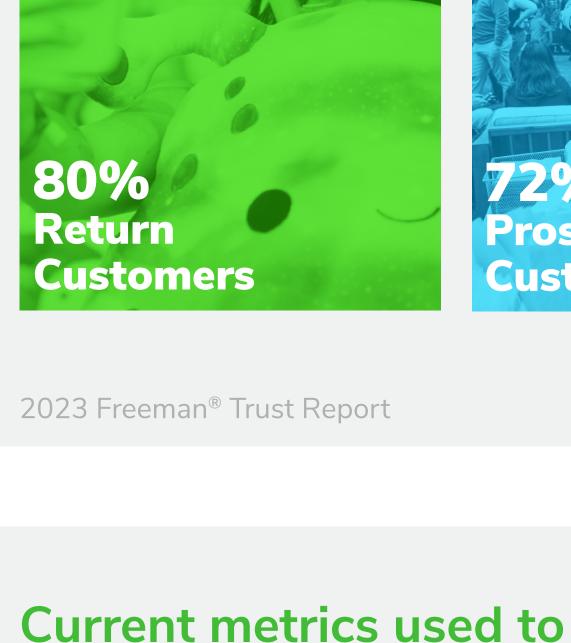

### Assumption vs reality — what your customer actually does following a live event:

The takeaway:

Freeman